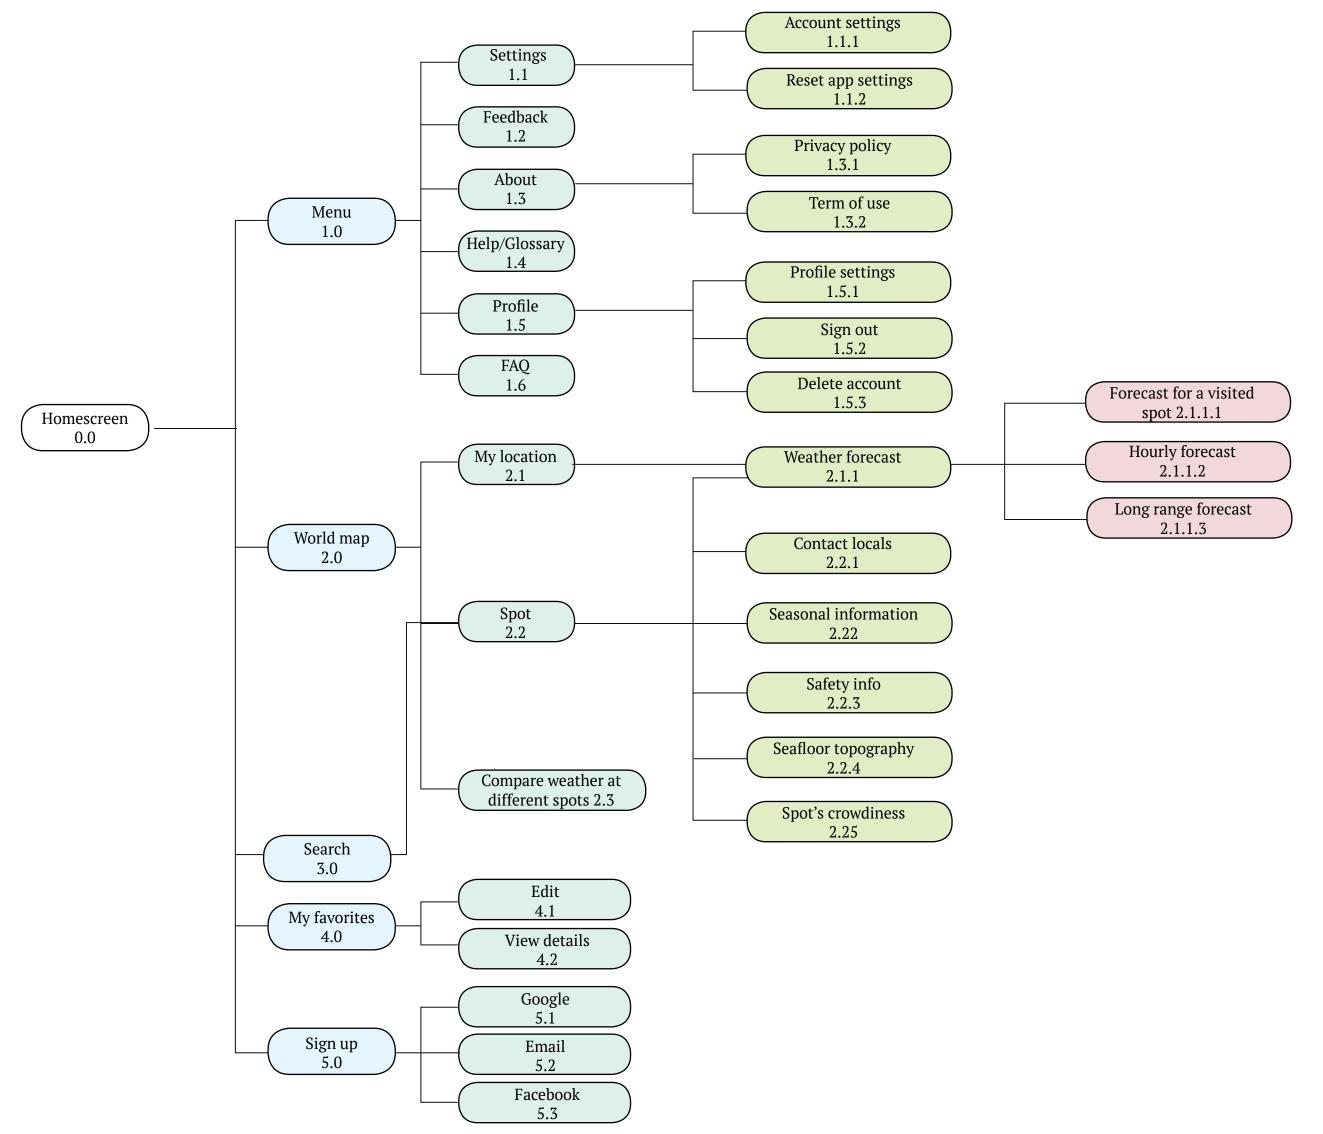

# **Refining the Sitemap**

## Cardsort Analysis | How often

This table shows the percentage of my participants who sorted each card into the corresponding category. This view gives me a clearer visualization of the similarities and differences in the way we perceive information. After doing the analysis of my findings, I came to a conclusion to revisit the interrelation among the categories such as 'Spot', 'My spots' and 'Weather forecast' as well as the possible actions that can be applied during the interaction with the app.