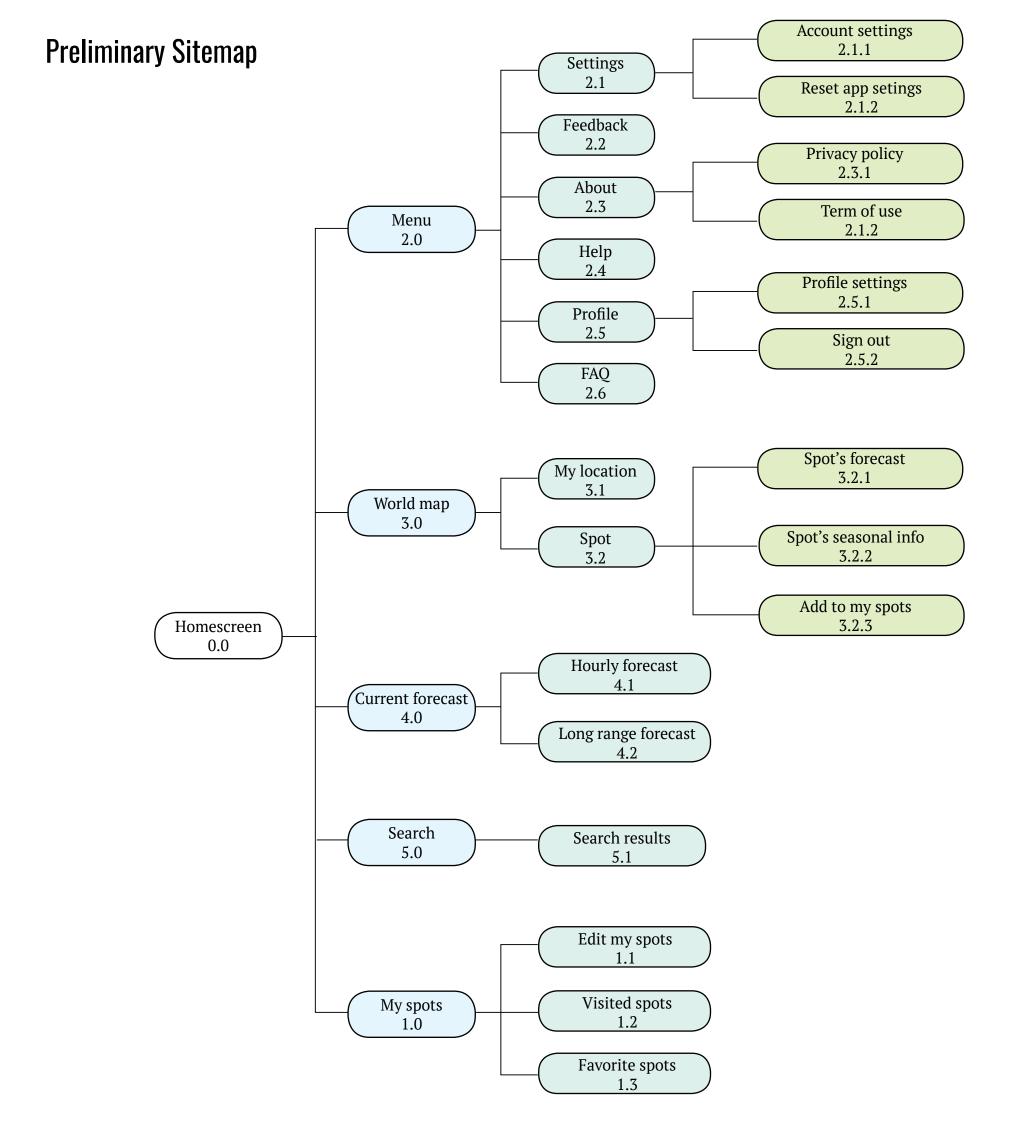

# **Refining the Sitemap**



## Cardsort Analysis | Who

I started a closed card sorting with 7 categories and 30 cards to better understand how to organize data within the IA for the *Wavely* app. Over a period of approximately 15 hours, there were a total of 19 participants who tried to participate in the research, but only 10 of them completed the proposed card sorting.

Participants

| Completion                                         |   | Time taken                                                                                                                           |              |             |                                                                                                                                                  | Location