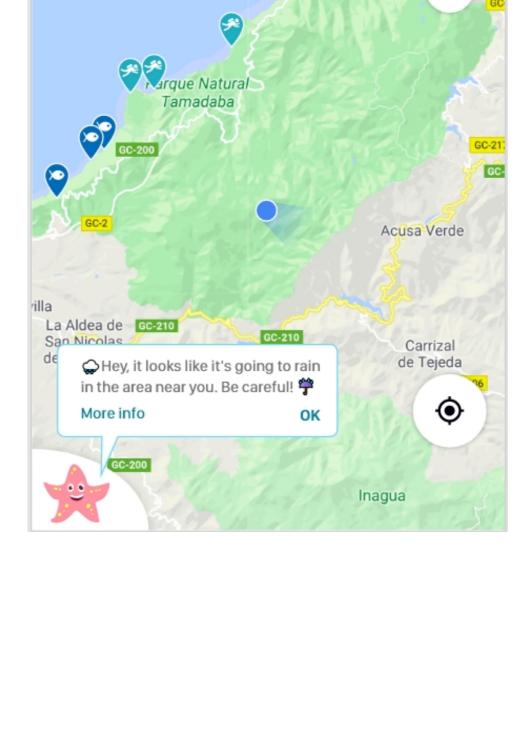

'Wavely' produces friendly and

Guayedra

07. Accessibility

Entire user interface of 'Wavely should meet WCAG AA contrast standard.

https://webaim.org/resources/ contrastchecker/