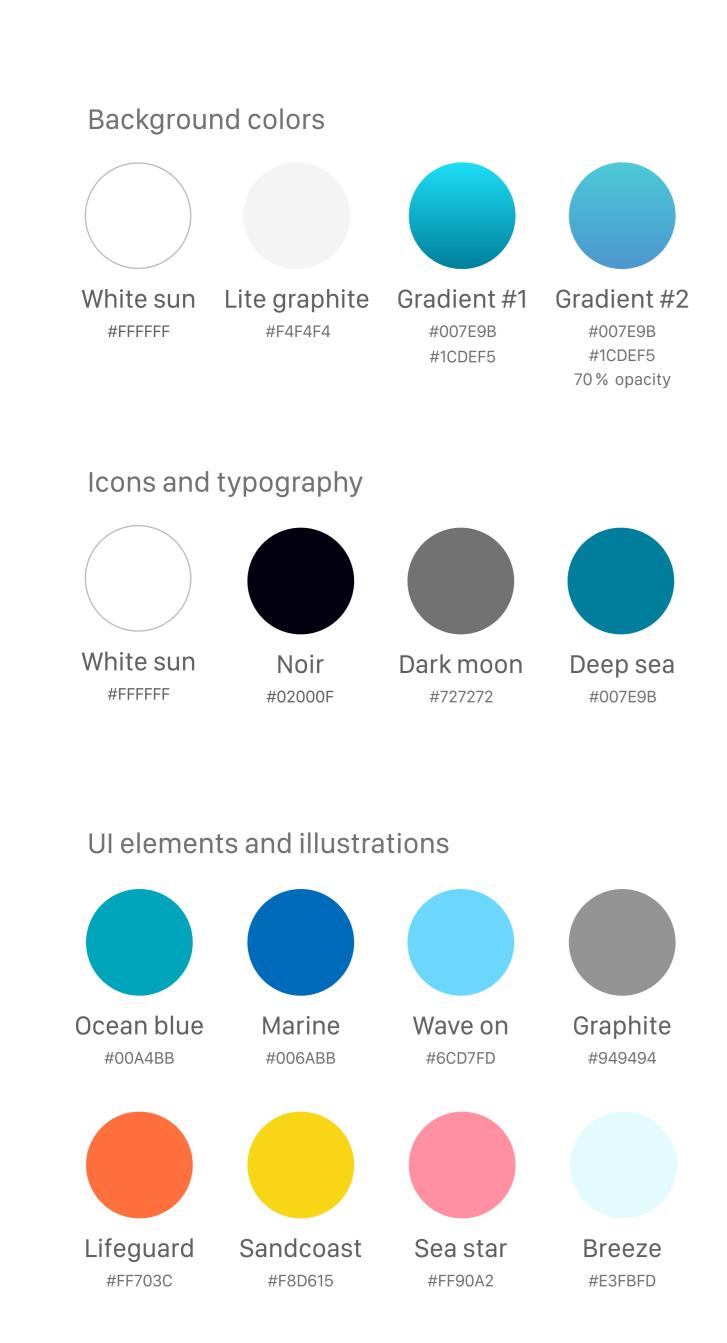

### 01. Color Palette







# 02. Typography







Header 1 SF Display Compact, 32 pt

## Body text 1

SF Display Compact, 20 pt Line spacing 24 pt Character spacing 0 pt

### Textual link SF Display Compact, 16 pt

### Header 2 SF Display Compact Medium, 20 pt Line spacing 24 pt Character spacing 0 pt Body text 2 SF Display Compact, 14 pt

### Character spacing 0 pt Body text 3 SF Display Compact, 12 pt

Line spacing 18 pt

# SF Display Compact Semibold,16 pt

SF Display Compact Semibold, 14 pt

# 03. Iconography

System icons





Header 2

★★★★ 124 Review



Header 3

Header 4







Marine

#006ABB



spot's conditions

info in the explanatory tooltip.

By tapping on these icons user will get more

**04. UI Elements** 

### A. Normal

Call to action (CTA) buttons







Normal

Rosa Levos Surf

★★★★ 124 Re