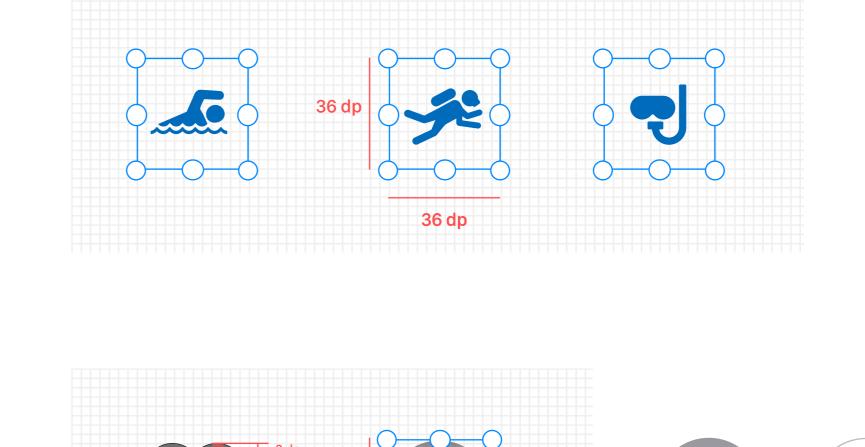

# 03. Iconography

System icons

Header 2

★★★★ 124 Review

Header 3

Header 4

Marine

#006ABB

spot's conditions

info in the explanatory tooltip.

By tapping on these icons user will get more

**04. UI Elements** 