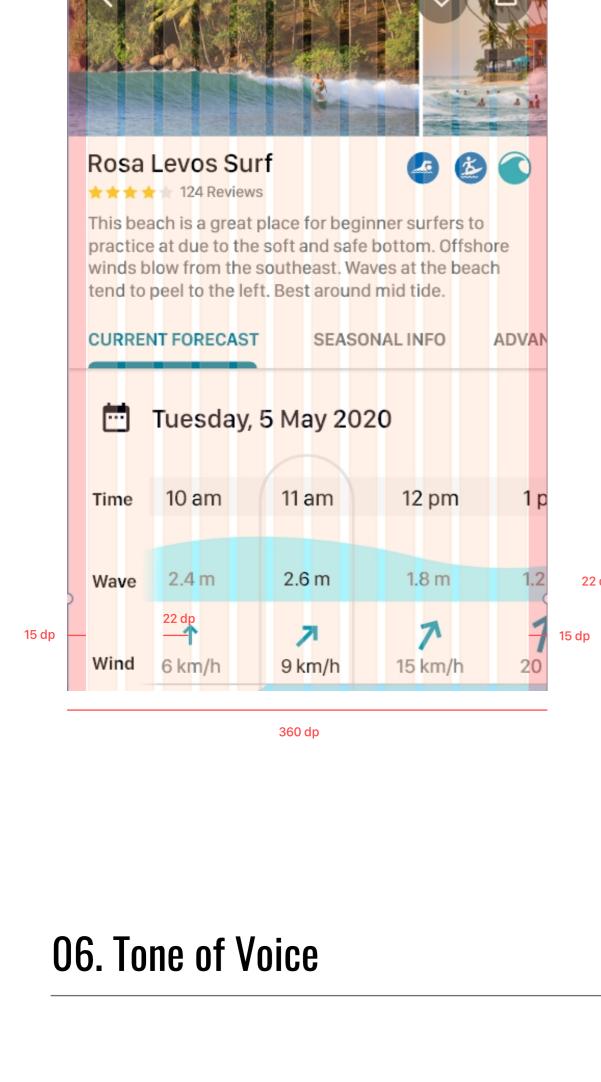

### A. Normal

Call to action (CTA) buttons

Normal

Rosa Levos Surf

★★★★ 124 Reviews

🗲 Free diving 🗙

Barranco de Guayedra

> Fishing X

Snork

🍪 Wav<mark>ely</mark>

> Fishing

🏂 Surfing 🗙

### > Selected × > Normal

Drop shadow:

Color: #02000F

× +

Free diving

Snorkeling

Swimming

Watersport