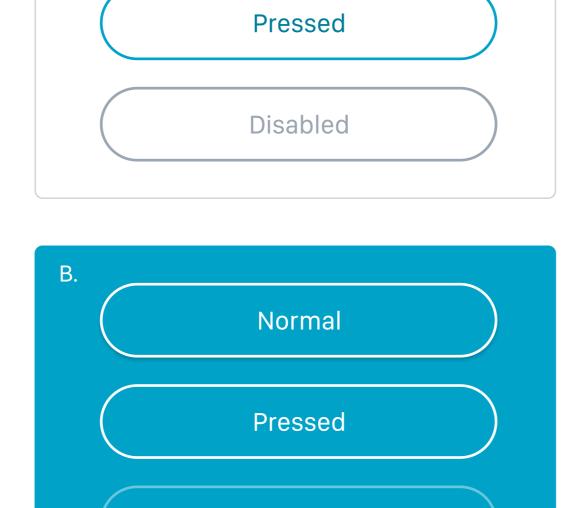

### A. Normal

Call to action (CTA) buttons

Normal

Rosa Levos Surf

★★★★ 124 Reviews

🗲 Free diving 🗙

Barranco de Guayedra

> Fishing X