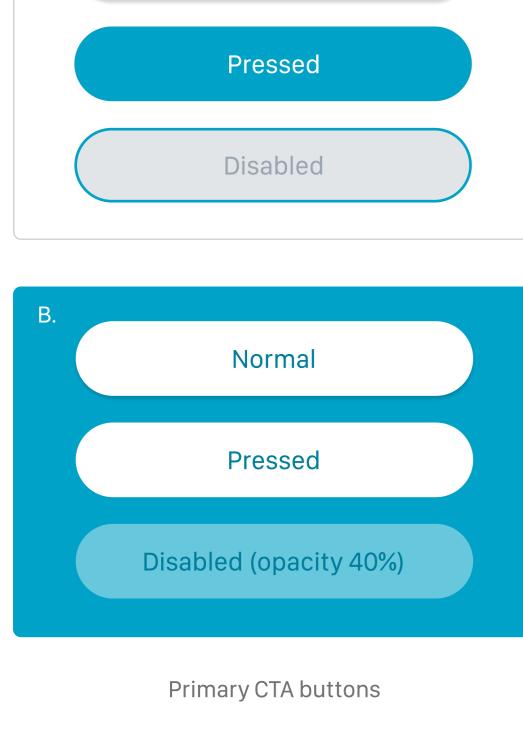

### A. Normal

Call to action (CTA) buttons

Normal

Rosa Levos Surf

★★★★ 124 Reviews

🗲 Free diving 🗙

Barranco de Guayedra

> Fishing X