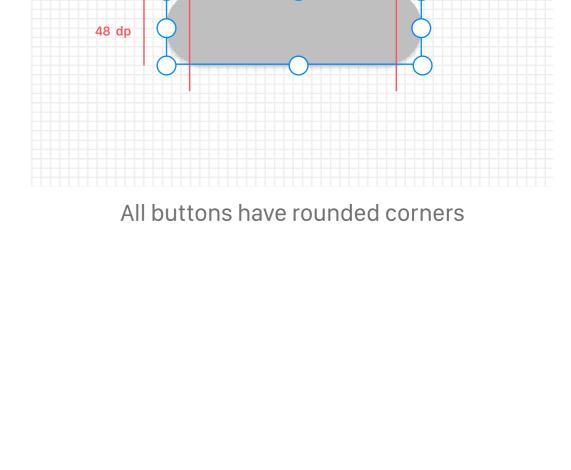

### A. Normal

Call to action (CTA) buttons

Normal

Rosa Levos Surf

★★★★ 124 Reviews

🗲 Free diving 🗙

Barranco de Guayedra

> Fishing X