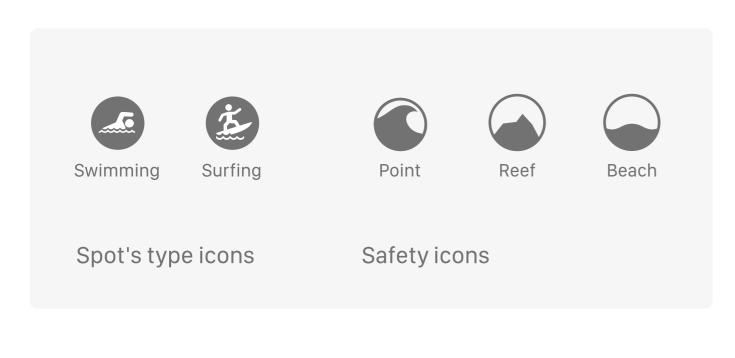

# 03. Iconography

System icons

Header 2

★★★★ 124 Review

Header 3

Header 4

Marine

#006ABB

spot's conditions

info in the explanatory tooltip.

By tapping on these icons user will get more

**04. UI Elements** 