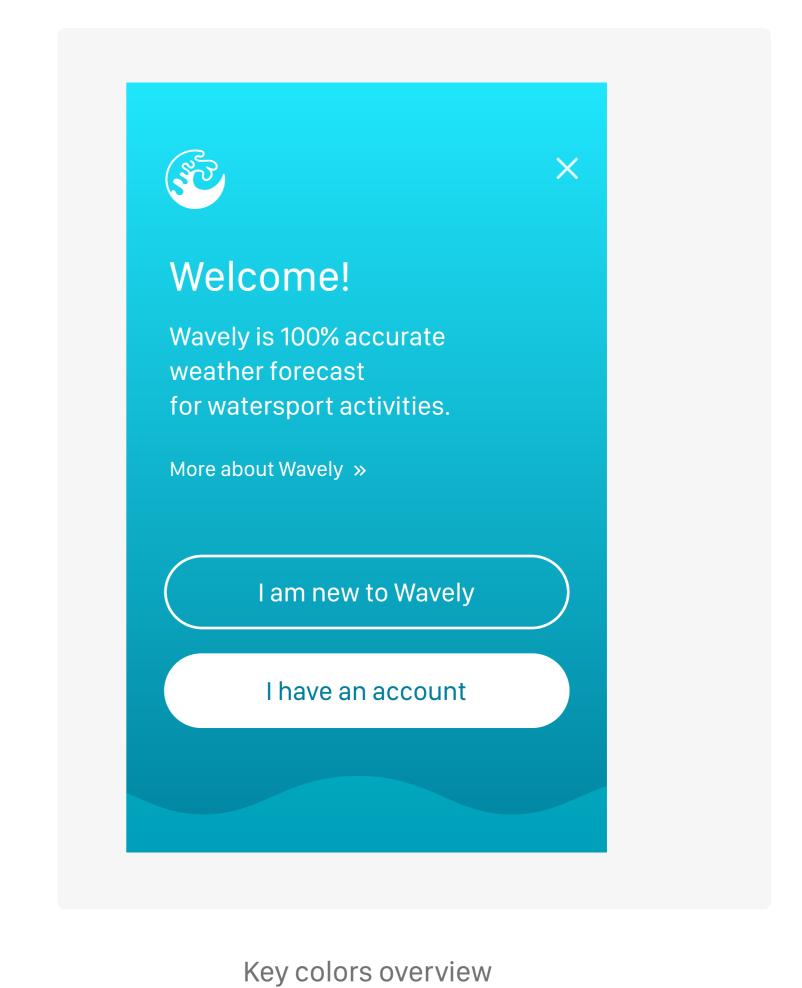

### 01. Color Palette







# 02. Typography







Header 1 SF Display Compact, 32 pt

## Body text 1

SF Display Compact, 20 pt Line spacing 24 pt Character spacing 0 pt

### Textual link SF Display Compact, 16 pt

### Header 2 SF Display Compact Medium, 20 pt Line spacing 24 pt Character spacing 0 pt Body text 2 SF Display Compact, 14 pt

### Character spacing 0 pt Body text 3 SF Display Compact, 12 pt

Line spacing 18 pt

# SF Display Compact Semibold,16 pt

SF Display Compact Semibold, 14 pt

# 03. Iconography

System icons





Header 2

★★★★ 124 Review



Header 3

Header 4







Marine

#006ABB



spot's conditions

info in the explanatory tooltip.

By tapping on these icons user will get more

**04. UI Elements** 

### A. Normal

Call to action (CTA) buttons







Normal

Rosa Levos Surf

★★★★ 124 Revi