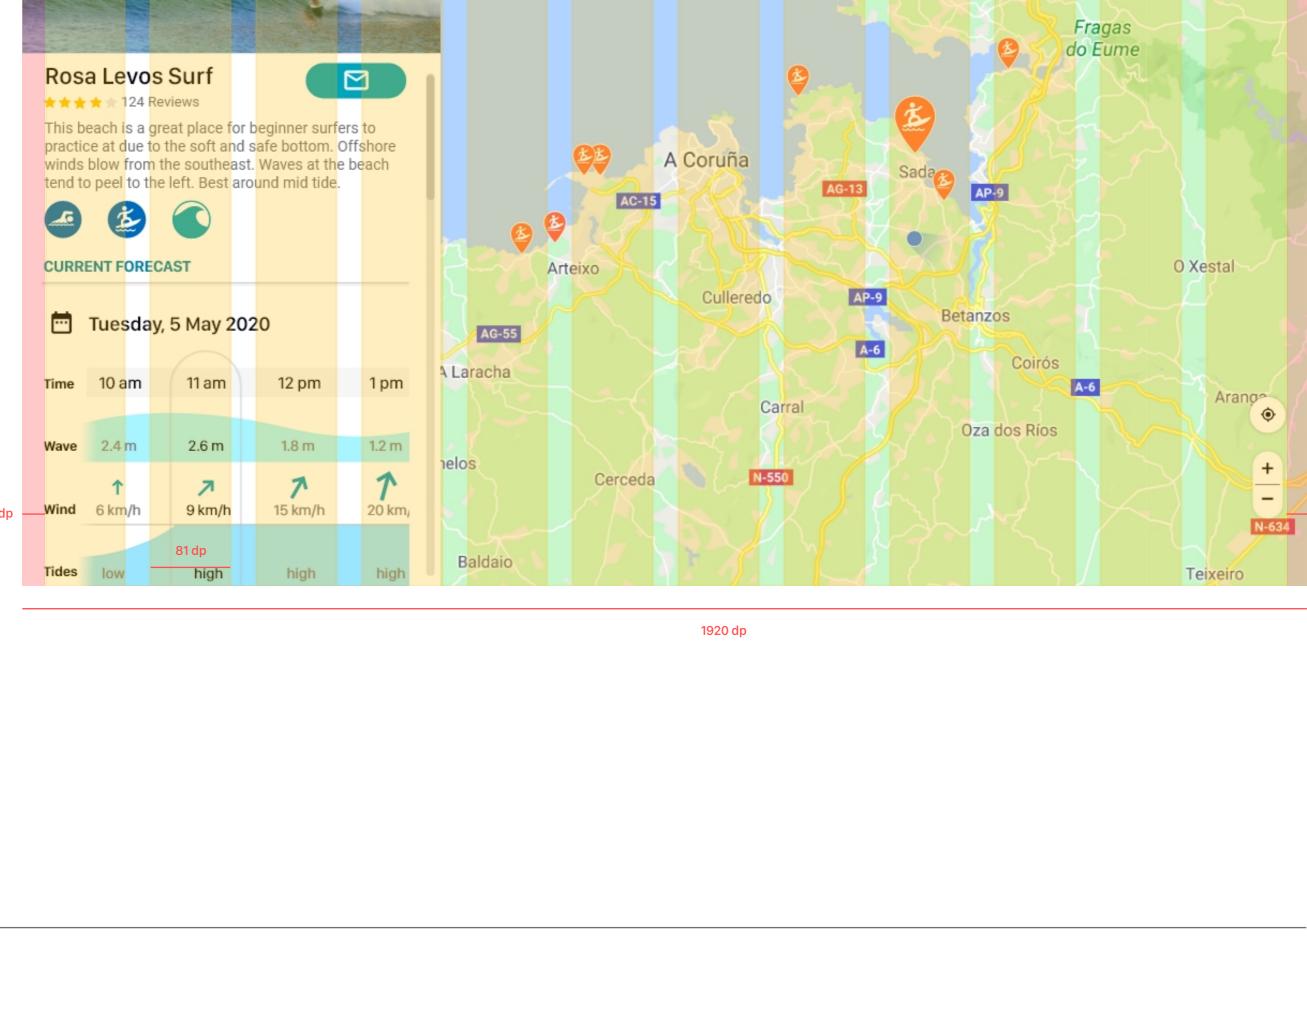

### A. Normal

Call to action (CTA) buttons

Normal

Rosa Levos Surf

★★★★ 124 Reviews

🗲 Free diving 🗙

Barranco de Guayedra

> Fishing X

Snork

🍪 Wav<mark>ely</mark>

> Fishing

🏂 Surfing 🗙

### > Selected × > Normal

Drop shadow:

Color: #02000F

× +

Free diving

Snorkeling

Swimming

Watersport