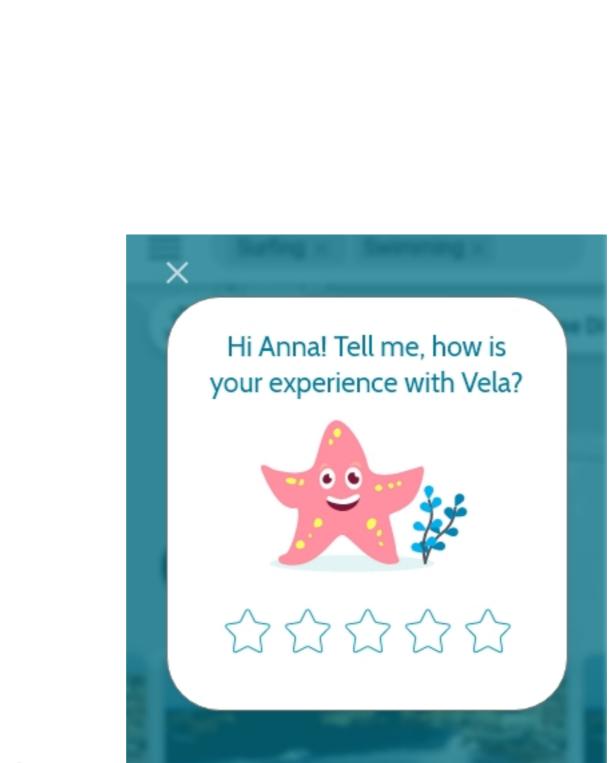

# - Friendly and conventional;

- Open and encouraging;

Copy / language guidelines

- Informative; - Inspiring to explore;
- Using Unicode emojis.
- Mascot and personality.

encouraging environment. A sea star mascot Zoe acts as a cheerful guide throughout the app.

'Wavely' produces friendly and

Guayedra

07. Accessibility

Entire user interface of 'Wavely should meet WCAG AA contrast standard.

https://webaim.org/resources/ contrastchecker/