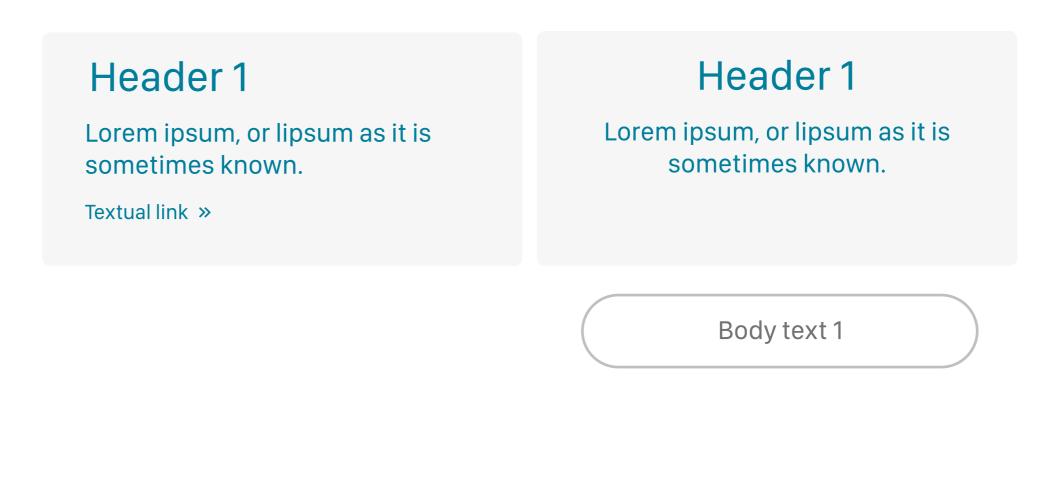

# 02. Typography

Header 1 SF Display Compact, 32 pt

## Body text 1

SF Display Compact, 20 pt Line spacing 24 pt Character spacing 0 pt

### Textual link SF Display Compact, 16 pt

### Header 2 SF Display Compact Medium, 20 pt Line spacing 24 pt Character spacing 0 pt Body text 2 SF Display Compact, 14 pt

### Character spacing 0 pt Body text 3 SF Display Compact, 12 pt

Line spacing 18 pt

# SF Display Compact Semibold,16 pt

SF Display Compact Semibold, 14 pt