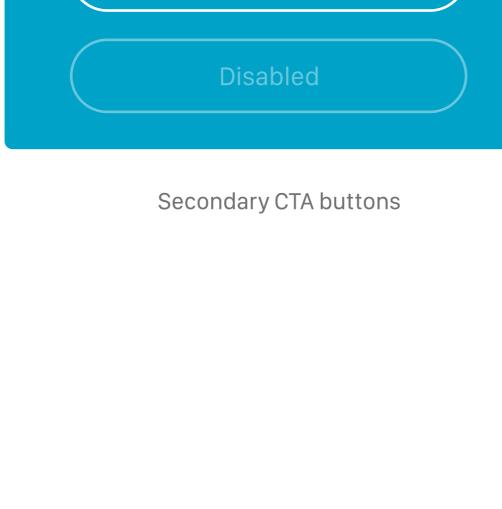

### A. Normal

Call to action (CTA) buttons

Normal

Rosa Levos Surf

★★★★ 124 Reviews

🗲 Free diving 🗙

Barranco de Guayedra

> Fishing X