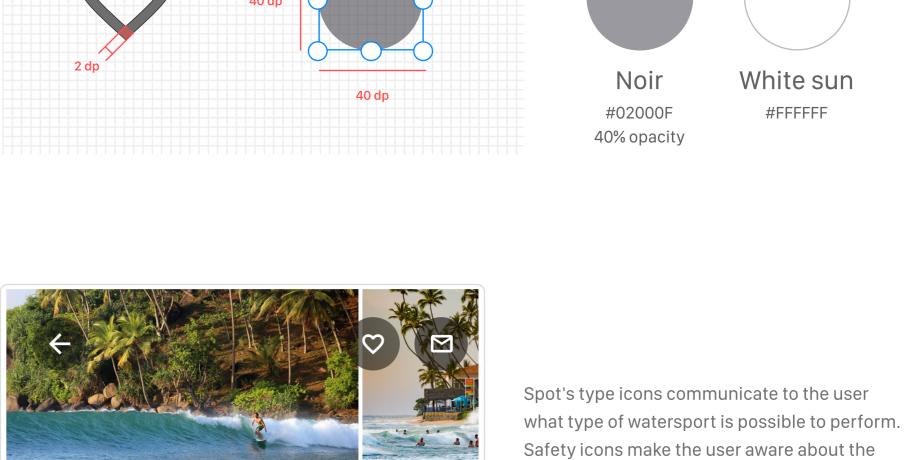

### 01. Color Palette

spot's conditions

info in the explanatory tooltip.

By tapping on these icons user will get more

**04. UI Elements** 